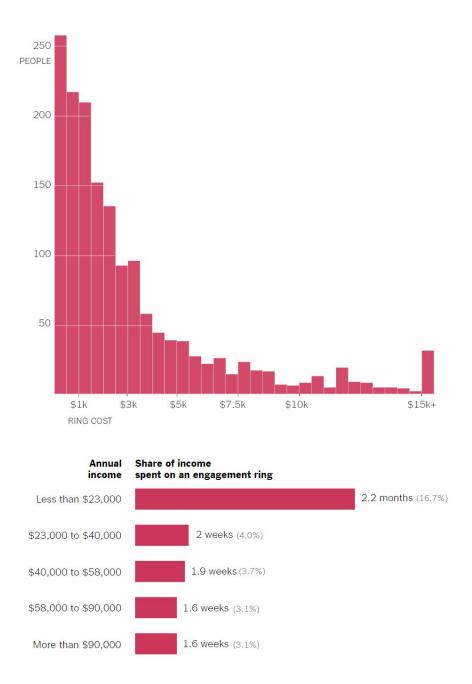

## What's Going On in This Graph? Engagement Ring Costs

How much do people spend on engagement rings?

The graphs for "What's Going On in This Graph?" are selected in partnership with Sharon Hessney. Ms. Hessney wrote the "reveal" and Stat Nuggets with Erica Chauvet, a mathematics professor at Waynesburg University in Pennsylvania, and moderates online with Jennifer Mueller, high school mathematics teacher at Parkway North High School in Creve Coeur, Missouri and adjunct professor of mathematics at the University of Missouri St. Louis. What do you notice? If you make a claim, tell us what you noticed that supports your claim.

What do you wonder? What are you curious about that comes from what you notice in the graphs?

What's going on in these graphs? Write a catchy headline that captures the graphs' main idea.